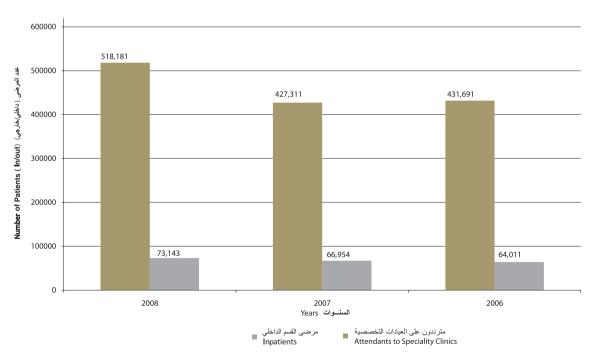

## مرضى المستشفيات الحكومية (داخلي/ خارجي) - إمارة دبي Government Hospitals Patients (In/ Out) - Emirate of Dubai (2006 - 2008)

شـكـل (03 - 06) Figure