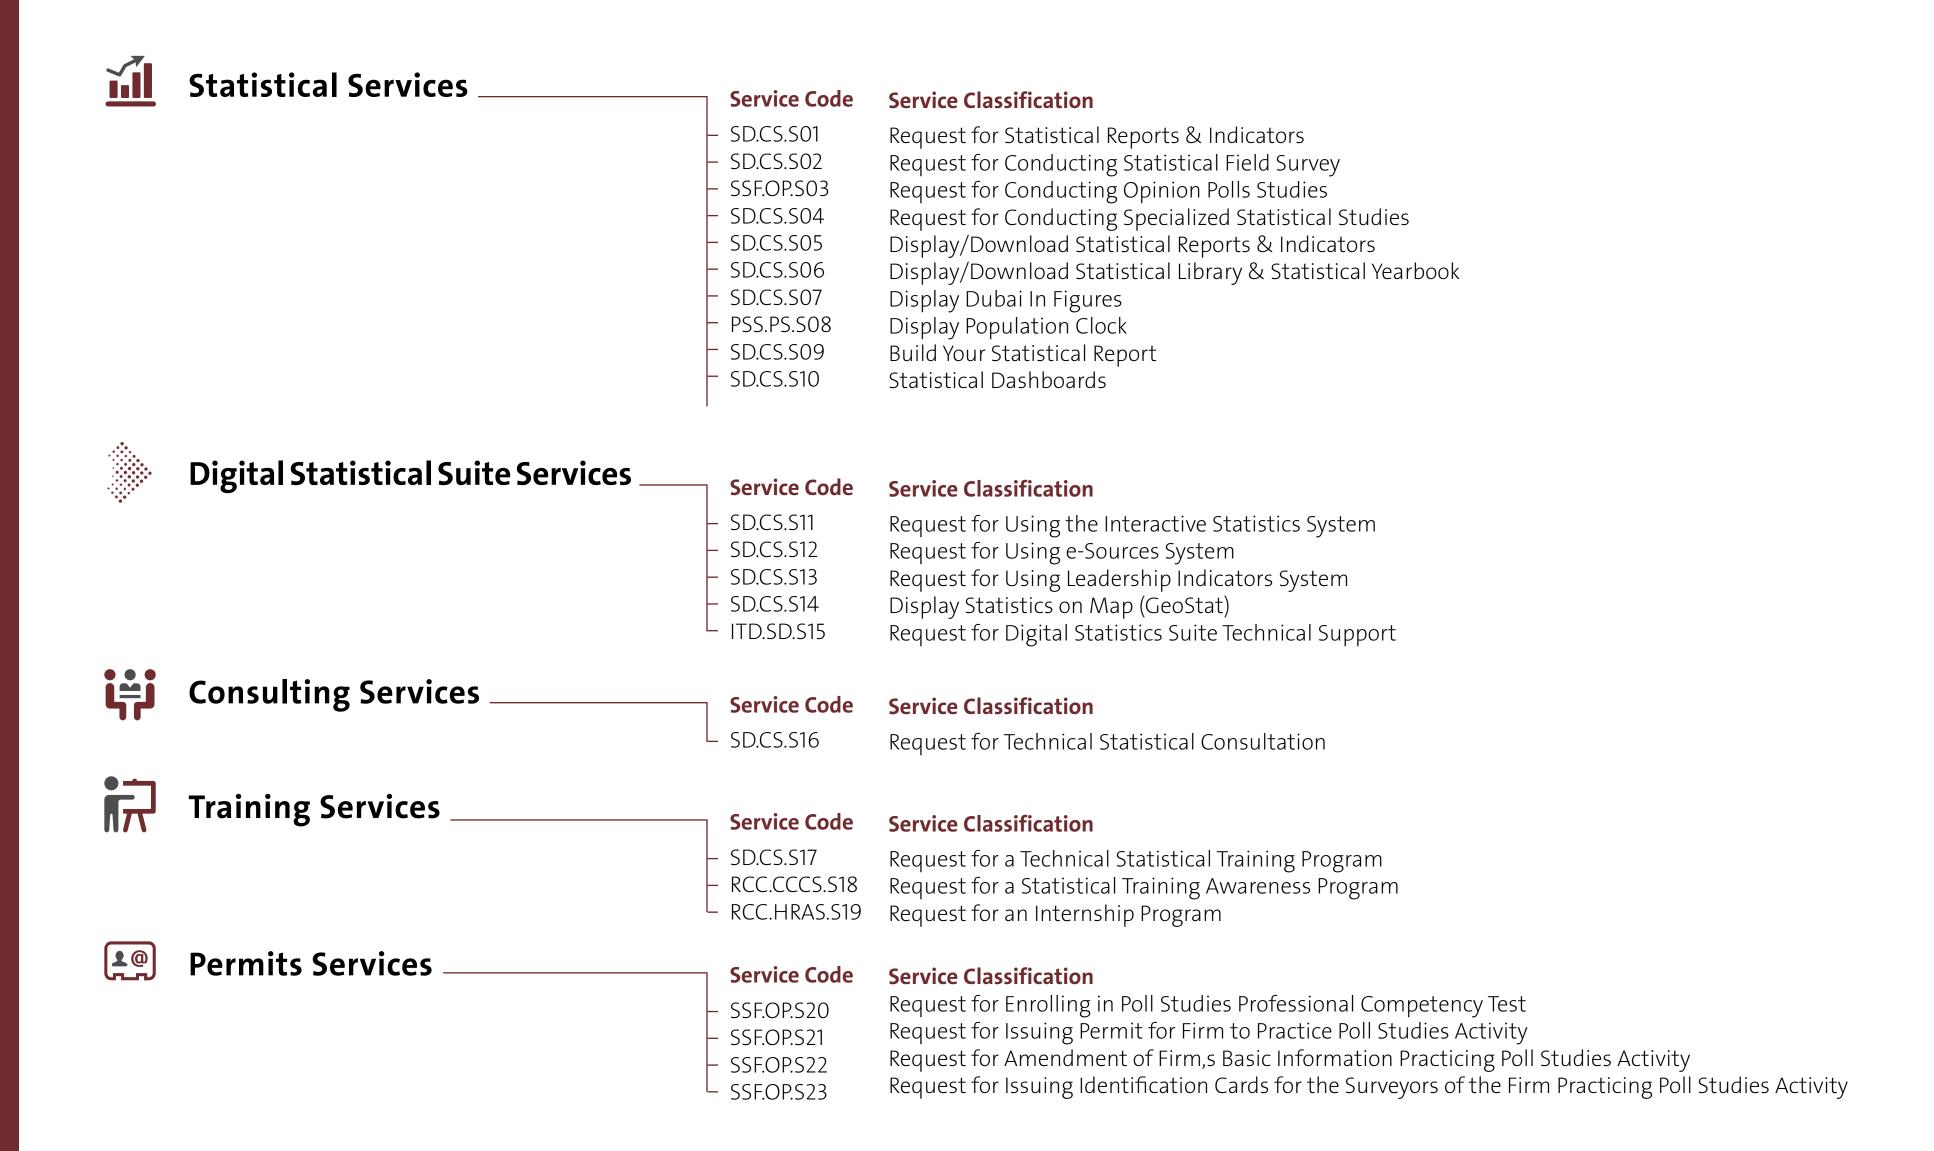

## 1- Request for Statistical Reports & Indicators

## 2- Request for Conducting Statistical Field Survey

## 3 - Request for Conducting Opinion Polls Studies

## 4- Request for Conducting Specialized Statistical Studies

## 5- Display/ Download Statistical Reports & Indicators

## 6- Display/ Download Statistical Library & Statistical Yearbook

## 7- Display Dubai In Figures

# 8- Display Population Clock

## 9- Build Your Statistical Report

## 10- Statistical Dashboards

## 11- Request for Using the Interactive Statistics System

## 12- Request for Using e-Sources System

# 13- Request for Using Leadership Indicators System

## 14- Display Statistics on Map (GeoStat)

## 15- Request for Digital Statistics Suite Technical Support

## 16- Request for Technical Statistical Consultation

## 17- Request for a Technical Statistical Training Program

# 18- Request for a Statistical Training Awareness Program

# 19- Request for an Internship Program