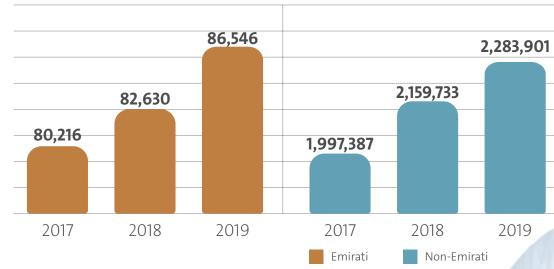

#### **Refined Economic Participation Rates by Nationality**



#### **Unemployed Persons** by Gender, Nationality & Age Group



# **MAIN RESULTS OF DUBAI LABOUR FORCE SURVEY 2019**



# **Employed Persons by Nationality**



### Participation Rate 82.8%

Emiratis 49.4% Non-Emiratis 85.1%

### **Employed Persons by Nationality & Educational Level**



#### Infograph:

إدبت الإحصا

# Unemployed Persons by Gender, Nationality & Education Level



# **Unemployed** Persons by Nationality



#### **Unemployment Rates by Nationality**





## **Unemployment Rate 0.5%**

Emiratis 4.2% Non-Emiratis 0.3%



Creative Team & Population & Social Statistics Department