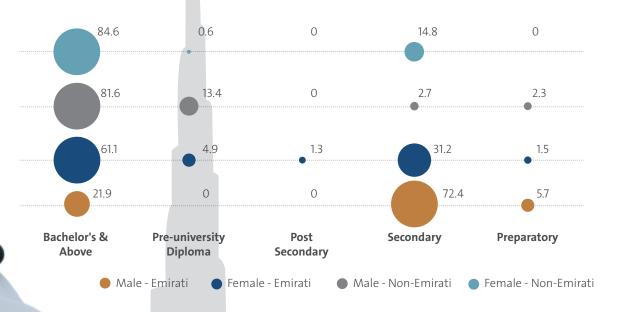

#### **Refined Economic Participation Rates by Nationality**



#### **Unemployed Persons** by Gender, Nationality & Age Group



# **MAIN RESULTS OF DUBAI LABOUR FORCE SURVEY 2019**



# **Employed Persons by Nationality**



### Participation Rate 82.8%

Emiratis 49.4% Non-Emiratis 85.1%

### **Employed Persons by Nationality & Educational Level**



#### Infograph:

إدبت الإحصا

# Unemployed Persons by Gender, Nationality & Education Level



# **Unemployed** Persons by Nationality



#### **Unemployment Rates by Nationality**





## **Unemployment Rate 0.5%**

Emiratis 4.2% Non-Emiratis 0.3%



Creative Team & Population & Social Statistics Department