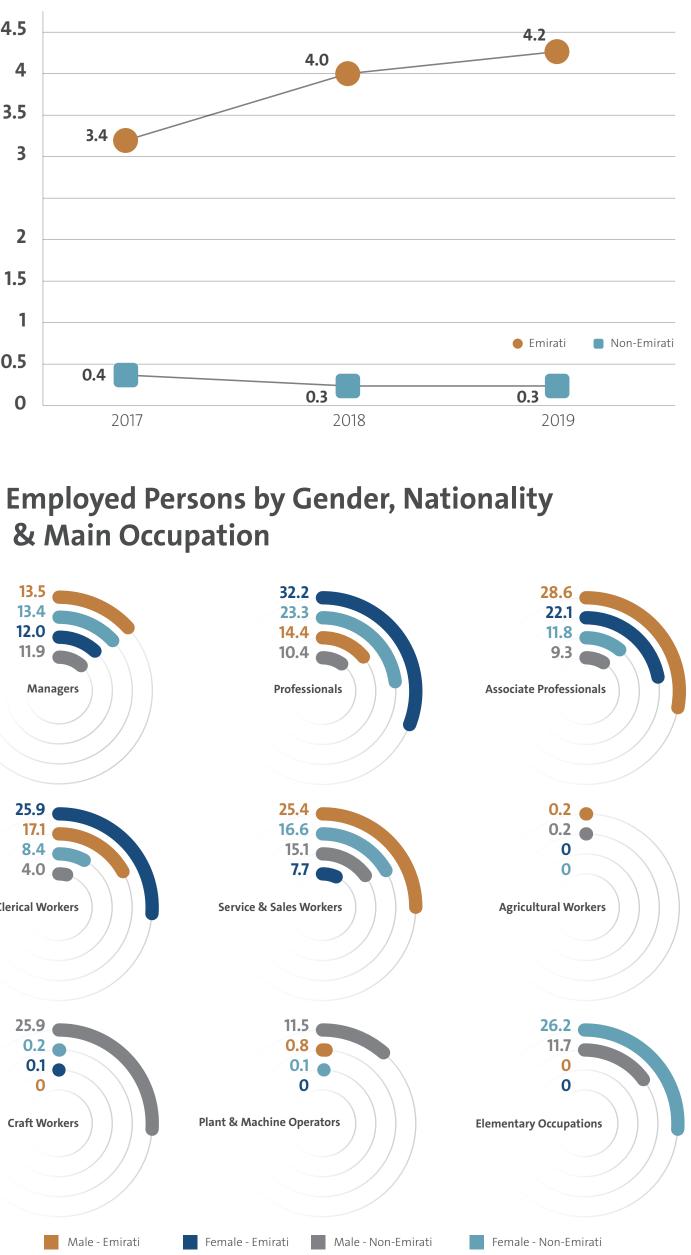

#### **Unemployment Rates by Nationality**

## **Unemployment Rate 0.5%**

Emiratis 4.2% Non-Emiratis 0.3%

Creative Team & Population & Social Statistics Department