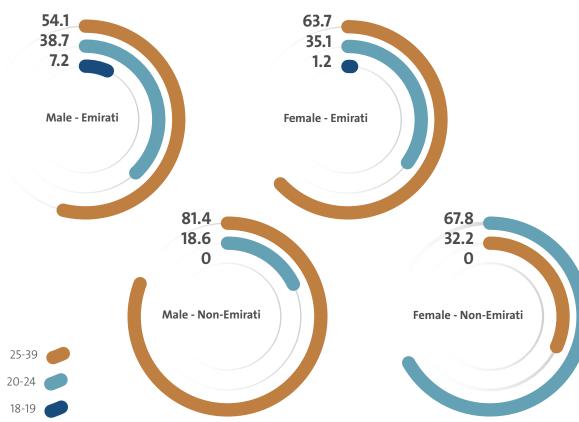

#### **Refined Economic Participation Rates by Nationality**



#### **Unemployed Persons** by Gender, Nationality & Age Group



# **MAIN RESULTS OF DUBAI LABOUR FORCE SURVEY 2019**



# **Employed Persons by Nationality**



### Participation Rate 82.8%

Emiratis 49.4% Non-Emiratis 85.1%

### **Employed Persons by Nationality & Educational Level**



#### Infograph:

إدبت الإحصا

# Unemployed Persons by Gender, Nationality & Education Level



# **Unemployed** Persons by Nationality



#### **Unemployment Rates by Nationality**





## **Unemployment Rate 0.5%**

Emiratis 4.2% Non-Emiratis 0.3%



Creative Team & Population & Social Statistics Department