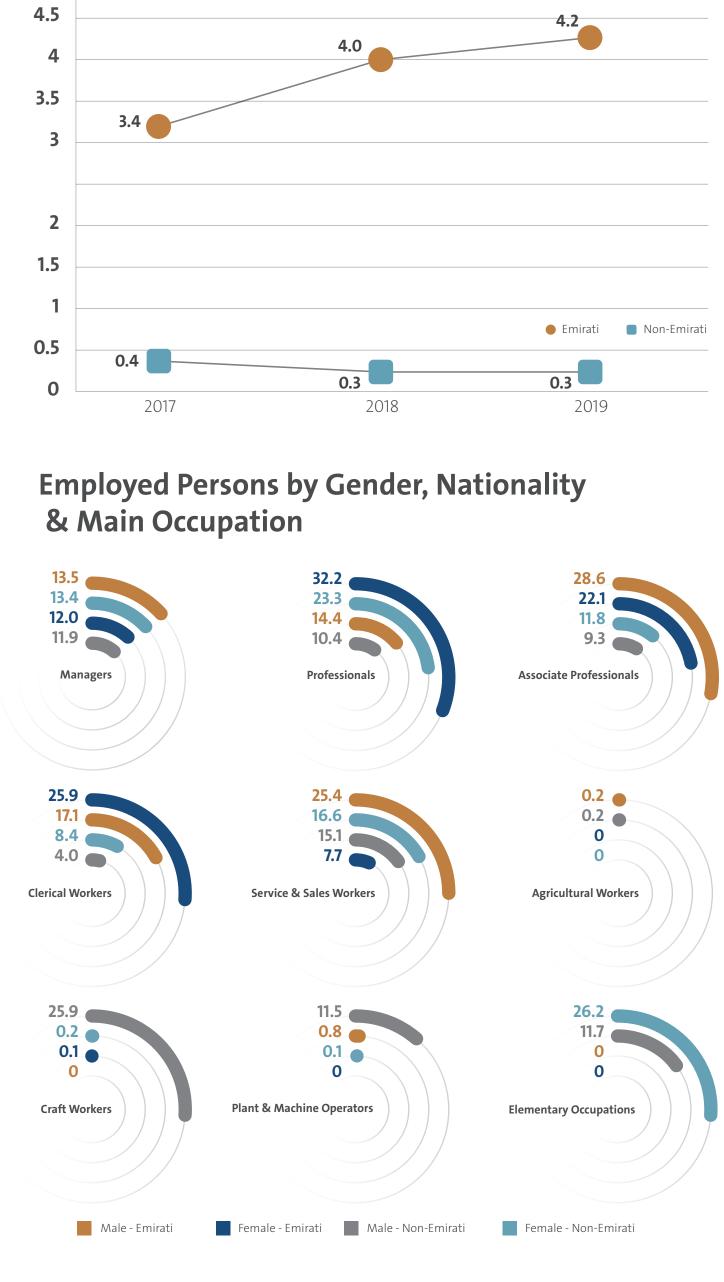

#### **Unemployment Rates by Nationality**

## **Unemployment Rate 0.5%**

Emiratis 4.2% Non-Emiratis 0.3%

Creative Team & Population & Social Statistics Department