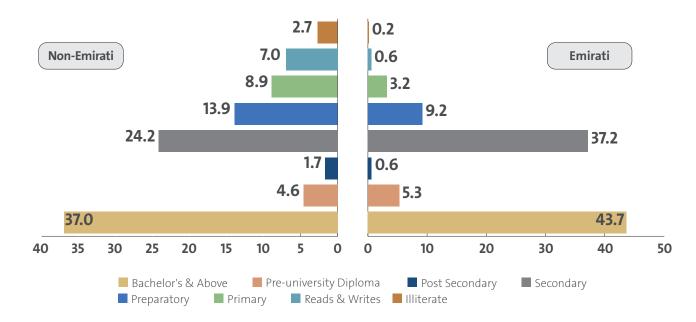

#### **Refined Economic Participation Rates by Nationality**



#### **Unemployed Persons** by Gender, Nationality & Age Group



# **MAIN RESULTS OF DUBAI LABOUR FORCE SURVEY 2019**



# **Employed Persons by Nationality**



### Participation Rate 82.8%

Emiratis 49.4% Non-Emiratis 85.1%

### **Employed Persons by Nationality & Educational Level**



#### Infograph:

إدبت الإحصا

# Unemployed Persons by Gender, Nationality & Education Level



# **Unemployed** Persons by Nationality



#### **Unemployment Rates by Nationality**





## **Unemployment Rate 0.5%**

Emiratis 4.2% Non-Emiratis 0.3%



Creative Team & Population & Social Statistics Department