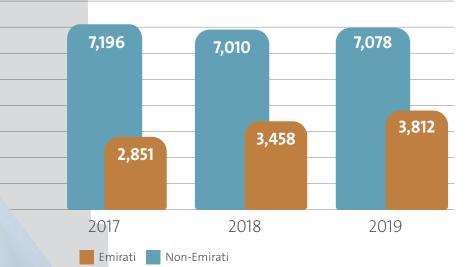

#### **Refined Economic Participation Rates by Nationality**



#### **Unemployed Persons** by Gender, Nationality & Age Group



# **MAIN RESULTS OF DUBAI LABOUR FORCE SURVEY 2019**



# **Employed Persons by Nationality**



### Participation Rate 82.8%

Emiratis 49.4% Non-Emiratis 85.1%

### **Employed Persons by Nationality & Educational Level**



#### Infograph:

إدبت الإحصا

# Unemployed Persons by Gender, Nationality & Education Level



# **Unemployed** Persons by Nationality



#### **Unemployment Rates by Nationality**





## **Unemployment Rate 0.5%**

Emiratis 4.2% Non-Emiratis 0.3%



Creative Team & Population & Social Statistics Department