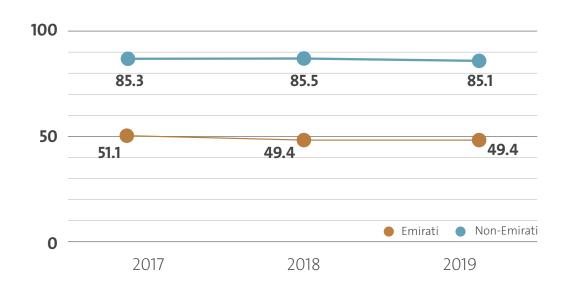

#### **Refined Economic Participation Rates by Nationality**

### Participation Rate 82.8%

Emiratis 49.4% Non-Emiratis 85.1%